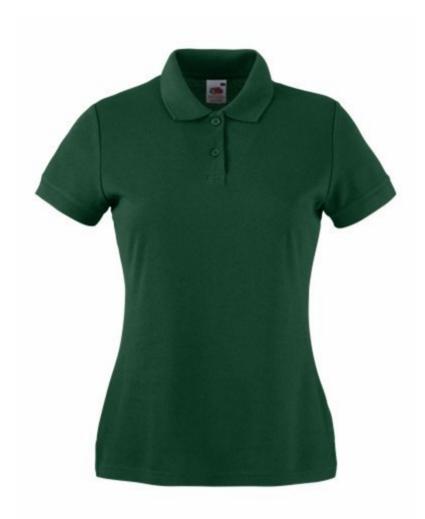

# FRUIT OF THE LOOM, 65/35 LADIES POLO, WOMEN'S POLO SHIRT, FOREST GREEN, XS

## **Basic informations**

Size: XS

Package: 36 Length: 49 Width: 34 Height: 22

Color: Dark green

Size: XS

## **Specification**

Fruit of the Loom, 65/35 Ladies Polo, women's polo shirt, forest green, XS. Polo shirt for women, composed of 65% cotton and 35% polyester, T-shirt 230gm / m2. Guaranteed 60 degree wash, lightly strung, button-down buttons, classic polo shirt, normal cut. Branding: embroidery, flex, flock, sieve